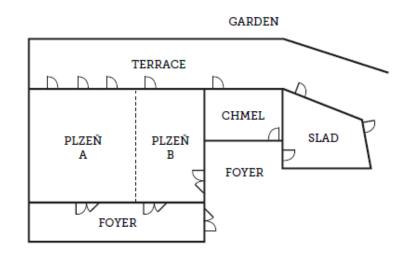

### **MEETING FACILITIES**

- Modern ballroom with maximum capacity of 250 delegates and 2 breakouts available
- Ballroom is dividable into 2 smaller meeting rooms
- Natural daylight and access to hotel garden
- Modern built-in AV equipment
- High-speed internet access
- Flexible conference packages
- Innovative Food & Beverage offers
- On-site event manager

|   | 2 | n | 2 | ci | ٠ |
|---|---|---|---|----|---|
| • | a | μ | a | u  |   |
|   |   |   |   |    |   |

| Meeting room | Area (m²) | Dimension<br>in meters | Banquet | Cocktail | Cabaret | Schoolroom | Theatre | U-Shape | Boardroom |
|--------------|-----------|------------------------|---------|----------|---------|------------|---------|---------|-----------|
| PLZEŇ A+B    | 184.5     | 10.25 x 18.00          | 104     | 215      | 78      | 150        | 250     | 66      | 52        |
| PLZEŇ A      | 110.3     | 10.25 x 10.76          | 81      | 130      | 42      | 70         | 125     | 42      | 28        |
| PLZEŇ B      | 73.4      | 10.25 x 7.16           | 45      | 85       | 24      | 45         | 72      | 30      | 26        |
| CHMEL        | 31.6      | 4.65 x 6.80            | 16      | 30       | n/a     | 14         | 30      | n/a     | 16        |
| SLAD         | 33.6      | 3.94 x 7.48            | 16      | 40       | n/a     | 13         | 31      | n/a     | 20        |