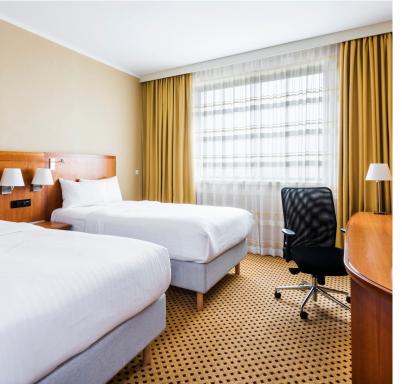

# **GUEST ROOMS AMENITIES**

- 97 Quality king rooms
- 74 Quality twin rooms
- 7 Superior rooms
- 10 Junior Suites
- 7 Studios
- Connecting and accessible rooms available
- The Courtyard bedding program
- Complimentary internet access
- Direct dial telephone
- Coffee and tea making facilities
- Refrigerator
- In room safe
- Hairdryer
- · Iron and ironing board
- 42-inch flat screen TV with 100+ international and 3 HBO movie channels
- Individually controlled air-conditioning
- Well-lit work desk with ergonomic chair