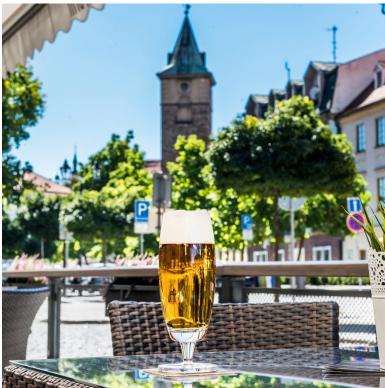

# PILS'N'GRILL RESTAURANT

- Wide variety of Czech and International specialties made of fresh local ingredients
- Open theatre kitchen
- Refreshing drinks and famous local beer available in casual Pils'n'Grill Bar located in the center of the restaurant
- Maximum capacity of 150 guests
- Open daily for breakfast and dinner

### **LOCATION**

- The hotel is conveniently located in the city center of Pilsen and can be easily reached from all exit points of highway D5.
- Most important sights, such as Pilsner Urquell Brewery and Brewery Museum, Republic Square with St. Bartholomew's Cathedral and Pilsner Historic Underground are in hotel surroundings.